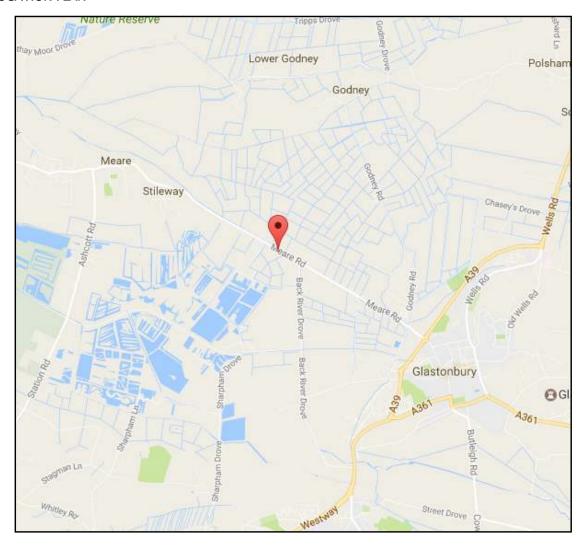

#### **LOCATION**

Unit 2 Whitebridge Park is located along Meare Road, between the village of Meare and Glastonbury, each within a journey of approximately two miles in either direction.

Meare Road joins the A39 at Glastonbury and is approximately 13.5 miles to the east of junction 23 of the M5 motorway.

Whitebridge Park has independent vehicular access from Meare Road with an entrance metal security gate.

### **LOCATION PLAN -**

**VIEWINGS** - Contact: Tony Mc Donnell MRICS

Mobile:07771 182608 Office: 01278 439439 Email: tony@cluff.co.uk

These particulars do not constitute any offer or contract and although they are believed to be correct their accuracy cannot be guaranteed and they are expressly excluded from any contract.