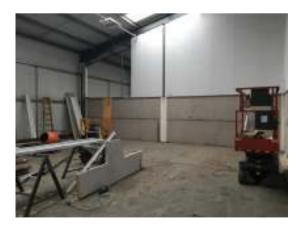

#### **DESCRIPTION**

The property comprises part of a recently constructed modern industrial unit of steel portal frame, with roof and walls of insulated profile steel cladding.

Unit 2 benefits from three phase electricity, mains water, an electric insulated steel roller shutter door (height 5.40 m, width 5.0 m) with an adjacent pedestrian doorway into the unit. The roof is an insulated clad roof with roof light panels providing good natural light.

There is ample car parking and a front loading area. WC facilities are available on site.