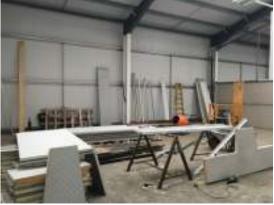

#### **DESCRIPTION**

The property comprises part of a recently constructed modern industrial unit of steel portal frame, with roof and walls of insulated profile steel cladding.

Unit 2 benefits from three phase electricity, mains water, an electric insulated steel roller shutter door (height 5.40 m, width 5.0 m) with an adjacent pedestrian doorway into the unit. The roof is an insulated clad roof with roof light panels providing good natural light.

There is ample car parking and a front loading area. WC facilities are available on site.