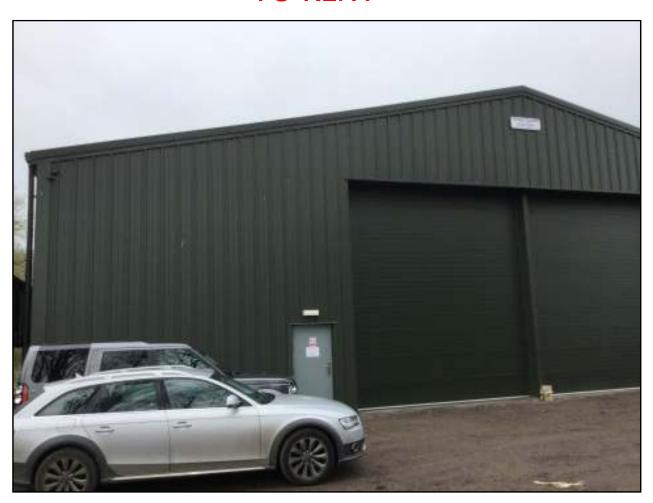

## Unit 2, Whitebridge Park, Meare Road, Glastonbury, BA6 9QY.

- Located on Meare Road, less than 2 miles from Glastonbury town centre.
- Accessible unit with parking, three phase electricity on a secure site.
- Part of a recently built unit with an eaves height of 20' / 6.0 m.
- Electric roller shutter door (width 5.0m, height 5.40m).
- Total area 1,545 sq ft / 143.53 sq m.
- Rent: £9,300 per annum / £775 per month (+ VAT).

#### **DESCRIPTION**

The property comprises part of a recently constructed modern industrial unit of steel portal frame, with roof and walls of insulated profile steel cladding.

Unit 2 benefits from three phase electricity, mains water, an electric insulated steel roller shutter door (height 5.40 m, width 5.0 m) with an adjacent pedestrian doorway into the unit. The roof is an insulated clad roof with roof light panels providing good natural light.

There is ample car parking and a front loading area. WC facilities are available on site.